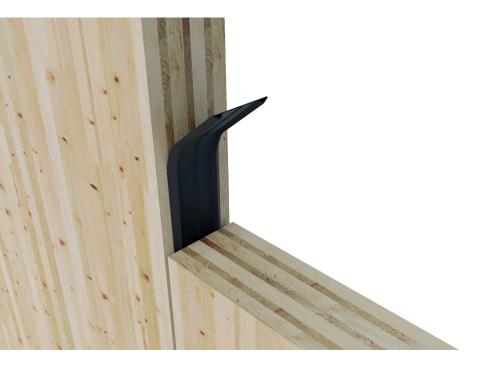

## The essential for wooden joints

- Sealing gasket
- Waterproofing to air, water and wind of the connections in the wooden houses
- Resistant to dilatation and vibrations due to its high elasticity
- Also ideal for sealing the lower joint of the windows and doors