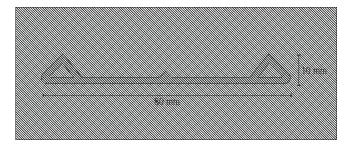

#### Composition:

Expanded elastic EPDM (1)

| Technical data sheet  |                                |  |  |  |
|-----------------------|--------------------------------|--|--|--|
| Material              | expanded EPDM                  |  |  |  |
| Side overhangs height | ~10 mm                         |  |  |  |
| Density               | 0,5 g/cm³                      |  |  |  |
| Working temperature   | -45°C / +120°C                 |  |  |  |
| Storage place         | dry,<br>protected from UV rays |  |  |  |
| Storage period        | max. 24 months                 |  |  |  |
|                       |                                |  |  |  |

| Codes and measures |          |                 |          |              |  |
|--------------------|----------|-----------------|----------|--------------|--|
| Version            | Code     | Measures (mmxm) | Box (pc) | Pallet (box) |  |
| GAE LVD 80         | 02045007 | 80x25           | 12       | 1            |  |