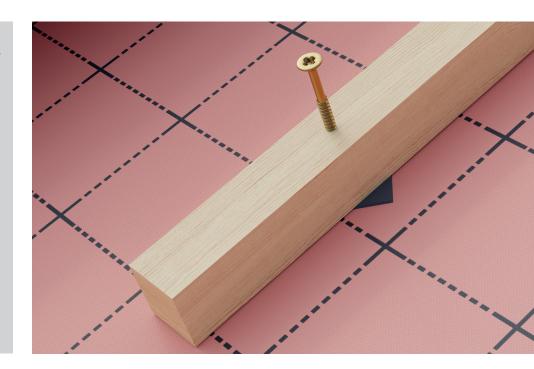

## The punctual nail sealing

- Self-adhesive single nail sealing patch
- Guarantees air, wind and water tightness of the breathable membranes
- Thanks to its high elasticity it is resistant to dilations and vibrations
- Different measurements for different needs