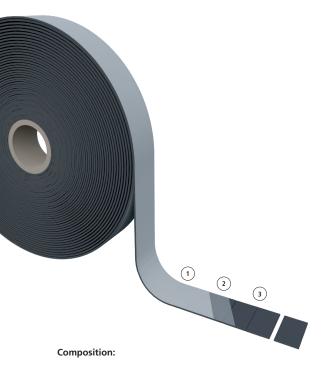

- 1 Silicone liner
- (2) Acrylic glue
- PVC foam

| Codes | and | measures |
|-------|-----|----------|
|       |     |          |

| Version | Code     | Measures<br>(mmxmm xm) | Roll<br>(units) | Box (pc) |
|---------|----------|------------------------|-----------------|----------|
| Tip 60  | 02045000 | 60x40 x20              | 500             | 10       |
| Tip 80  | 02045002 | 80x80 x20              | 250             | 8        |

## Features:

| Material                   |             | PVC foam                       |
|----------------------------|-------------|--------------------------------|
| Glue                       |             | acrylic                        |
| Protection liner           |             | YES                            |
| Thickness                  |             | 5 mm                           |
| Specific weight            |             | 120 kg/m³                      |
| Peel adhesion              | DIN EN 1939 | ≥5 N/25 mm                     |
| Shear stregth              | DIN EN 1943 | 250 g/625mm²                   |
| Working temperature        |             | +10°C / +30°C                  |
| Temperature resistance     |             | -30°C / +100°C                 |
| Resistance to condensation |             | high                           |
| Resistance to aging        |             | high                           |
| UV stability               |             | high                           |
| Storage place              |             | dry,<br>protected from UV rays |
| Storage period             |             | max. 24 months                 |