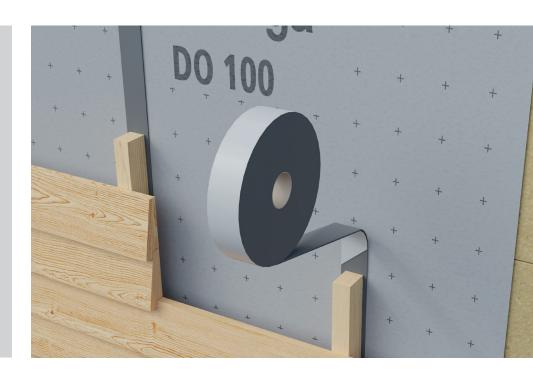

# The continuous doubleadhesive nail sealing tape

- Double-sided adhesive nail sealing tape
- Fast and precise installation thanks to the double adhesive
- Guarantees air-, wind- and water tightness of the breathable membranes
- Wall and roof application

## Composition:

- (1) Silicone liner
- (2) Acrylic glue
- PE foam
- (4) Acrylic glue

| Codes and measures |           |                 |          |              |  |
|--------------------|-----------|-----------------|----------|--------------|--|
| Version            | Code      | Measures (mmxm) | Box (pc) | Pallet (box) |  |
| Tip KONT DUO 50    | 020450041 | 50x30           | 10       | 18           |  |
| Tin KONT DUO 60    | 02045004  | 60×30           | 10       | 18           |  |