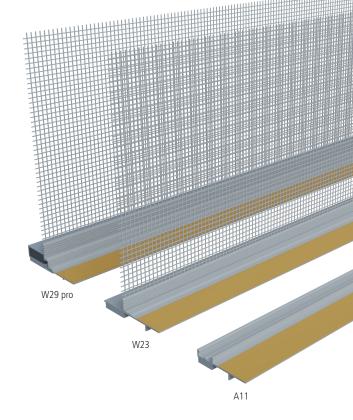

## Features:

| Codes and measures |          |          |        |                  |                |             |                |         |
|--------------------|----------|----------|--------|------------------|----------------|-------------|----------------|---------|
| Version            | Code     | Material | Seal   | Measures (cmxmm) | Thickness (mm) | L mesh (mm) | Dimension (mm) | Box (m) |
| A11                | 02046011 | Plastic  | PE     | 240x9            | 5              | -           | -              | 48      |
| W23                | 02046023 | Plastic  | PE     | 240x18           | 6              | 250         | 4x4            | 60      |
| W29 pro            | 02046029 | Plastic  | PE+PUR | 240x25           | 10             | 125         | 4x4            | 60      |