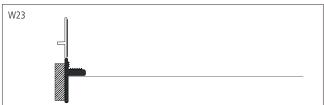

## Features:

| Codes and measures |          |          |        |                  |                |             |                |         |
|--------------------|----------|----------|--------|------------------|----------------|-------------|----------------|---------|
| Version            | Code     | Material | Seal   | Measures (cmxmm) | Thickness (mm) | L mesh (mm) | Dimension (mm) | Box (m) |
| A11                | 02046011 | Plastic  | PE     | 240x9            | 5              | -           | -              | 48      |
| W23                | 02046023 | Plastic  | PE     | 240x18           | 6              | 250         | 4x4            | 60      |
| W29 pro            | 02046029 | Plastic  | PE+PUR | 240x25           | 10             | 125         | 4x4            | 60      |