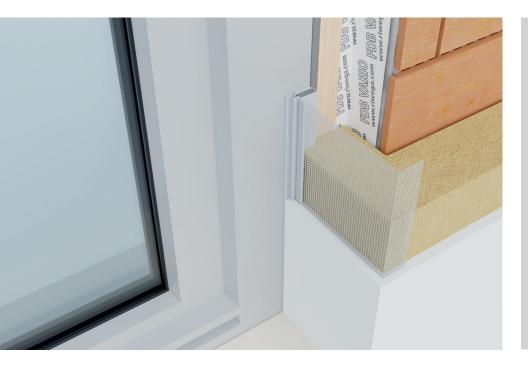

## Windows and doors next to plasters

- Soffit profile
- Indoor and outdoor use, to connect the window to the thermal insulation system
- Self-adhesive, equipped with expanding tape and available in different types
- Air, water and wind tight joints on windows and doors

## Features:

| Codes and measures |          |          |        |                  |                |             |                |         |
|--------------------|----------|----------|--------|------------------|----------------|-------------|----------------|---------|
| Version            | Code     | Material | Seal   | Measures (cmxmm) | Thickness (mm) | L mesh (mm) | Dimension (mm) | Box (m) |
| A11                | 02046011 | Plastic  | PE     | 240x9            | 5              | -           | -              | 48      |
| W23                | 02046023 | Plastic  | PE     | 240x18           | 6              | 250         | 4x4            | 60      |
| W29 pro            | 02046029 | Plastic  | PE+PUR | 240x25           | 10             | 125         | 4x4            | 60      |