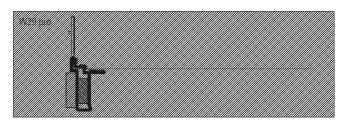

## Features:

| Codes and measures |          |          |        |                  |                |             |                |         |
|--------------------|----------|----------|--------|------------------|----------------|-------------|----------------|---------|
| Version            | Code     | Material | Seal   | Measures (cmxmm) | Thickness (mm) | L mesh (mm) | Dimension (mm) | Box (m) |
| A11                | 02046011 | Plastic  | PE     | 240x9            | 5              | -           | -              | 48      |
| W23                | 02046023 | Plastic  | PE     | 240x18           | 6              | 250         | 4x4            | 60      |
| W29 pro            | 02046029 | Plastic  | PE+PUR | 240x25           | 10             | 125         | 4x4            | 60      |