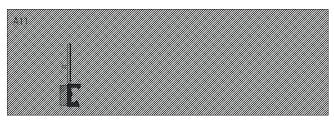

## Features:

| Codes and measures |          |          |        |                  |                |             |                |         |
|--------------------|----------|----------|--------|------------------|----------------|-------------|----------------|---------|
| Version            | Code     | Material | Seal   | Measures (cmxmm) | Thickness (mm) | L mesh (mm) | Dimension (mm) | Box (m) |
| A11                | 02046011 | Plastic  | PE     | 240x9            | 5              | -           | -              | 48      |
| W23                | 02046023 | Plastic  | PE     | 240x18           | 6              | 250         | 4x4            | 60      |
| W29 pro            | 02046029 | Plastic  | PE+PUR | 240x25           | 10             | 125         | 4x4            | 60      |