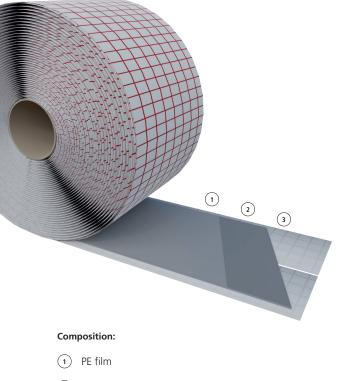

Features:

|                                       | Technical data sheet |                        |  |  |  |  |
|---------------------------------------|----------------------|------------------------|--|--|--|--|
| butyl                                 |                      | Glue                   |  |  |  |  |
| LDPE                                  |                      | Glue carrier material  |  |  |  |  |
| YES (pre-cutted)                      |                      | Protection liner       |  |  |  |  |
| 2,0 mm                                |                      | Thickness              |  |  |  |  |
| ~1,4 g/cm <sup>3</sup>                | DIN EN ISO 1183-1    | Specific weight        |  |  |  |  |
| stable                                | DIN EN ISO 7390      | Viscosity              |  |  |  |  |
| ~40                                   | DIN EN ISO 868       | Hardness (Shore 00)    |  |  |  |  |
| >0,04 N/mm <sup>2</sup>               | DTU 39.4             | Compressive strength   |  |  |  |  |
| >99 %                                 | DIN EN ISO 10563     | Solid content          |  |  |  |  |
| very low                              | EMICODE®             | Emissions              |  |  |  |  |
| +5°C / +30°C                          |                      | Working temperature    |  |  |  |  |
| -40°C / +100°C                        |                      | Temperature resistance |  |  |  |  |
| B2                                    | DIN 4102             | Fire class             |  |  |  |  |
| 3 months*                             |                      | UV stability           |  |  |  |  |
| dry, protected from<br>UV rays, ~20°C |                      | Storage place          |  |  |  |  |
| max. 12 months                        |                      | Storage period         |  |  |  |  |

- Butylic glue
- Pre-cutted silicone liner

| Codes and measures |          |                 |          |              |  |  |
|--------------------|----------|-----------------|----------|--------------|--|--|
| Version            | Code     | Measures (mmxm) | Box (pc) | Pallet (box) |  |  |
| Coll 150 X         | 02044151 | 150x15          | 2        | 30           |  |  |