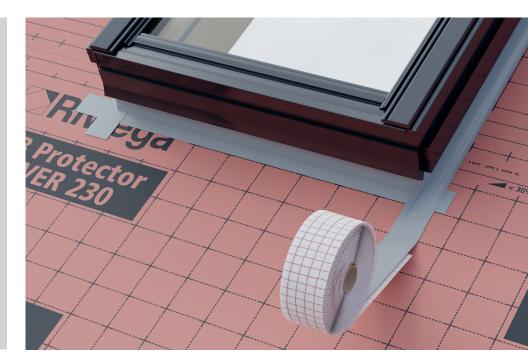

## **Precision sealing**

- Monoadhesive butyl band
- The pre-cut liner makes it ideal for all linear and corner seals
- Characterized by butyl glue with a high seal and without solvents, suitable for every laying surface.
- Dual use, indoor and outdoor, thanks to the water-resistant surface