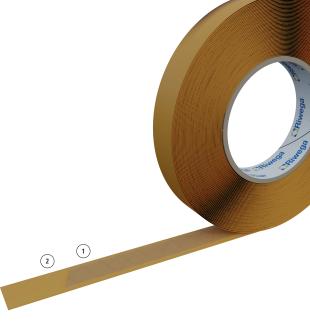

#### Composition:

Acrylic glue with PET mesh (1)

Silicone liner (2)

| Codes and measures |          |                 |          |              |  |  |
|--------------------|----------|-----------------|----------|--------------|--|--|
| Version            | Code     | Measures (mmxm) | Box (pc) | Pallet (box) |  |  |
| Tape BOLD          | 02040210 | 10x12           | 10       | 80           |  |  |