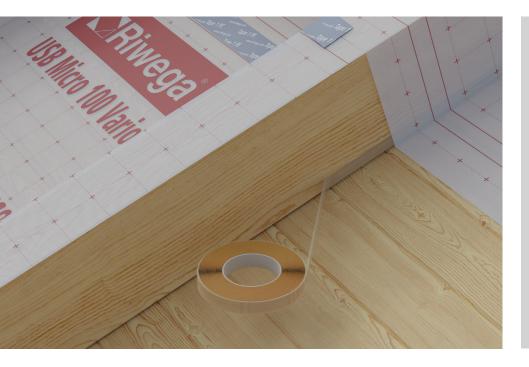

#### The reinforced, double-faced one

- Double-sided acrylic adhesive tape
- Highly adhesive acrylic mass on polyester mesh
- Ideal for taping vapour barriers and breathable membranes to wooden or wall structures
- High adhesion acrylic glue, solvent-free, with viscoelastic and thixotropic effects