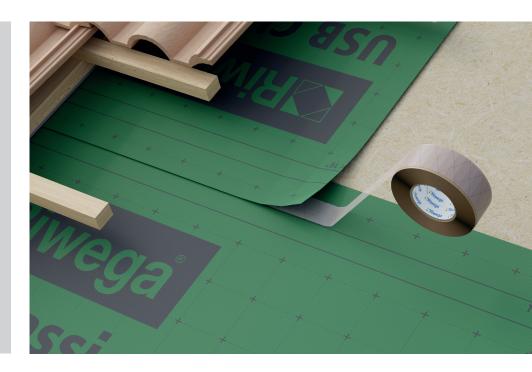

## Double adhesion in one tape

- Double-sided acrylic adhesive tape
- Specific for sealing of the overlaps of vapour control layers and breathable membranes
- High adhesion acrylic glue, solvent-free
- Quick and easy to lay
- Adheres to all surfaces of the building