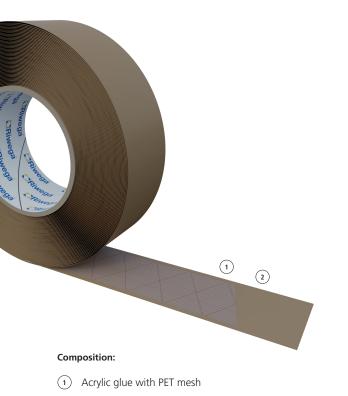

# Tape 2 AC

## **QUICK OVERVIEW: STRENGTHS**

## Double adhesion in one tape

- Double-sided acrylic adhesive tape
- Specific for sealing of the overlaps of vapour control layers and breathable membranes
- High adhesion acrylic glue, solvent-free
- Quick and easy to lay
- Adheres to all surfaces of the building





(2) Silicone liner

#### Codes and measures

| Version      | Code     | Measures (mmxm) | Box (pc) | Pallet (box) |
|--------------|----------|-----------------|----------|--------------|
| Tape 2 AC 20 | 02040220 | 20x50           | 12       | 60           |
| Tape 2 AC 50 | 02040250 | 50x50           | 5        | 60           |

### Features:



#### Classification:



| Technical data sheet       |                      |                                               |  |  |
|----------------------------|----------------------|-----------------------------------------------|--|--|
| Glue                       |                      | polyacrylate-based disp.                      |  |  |
| Glue carrier material      |                      | -