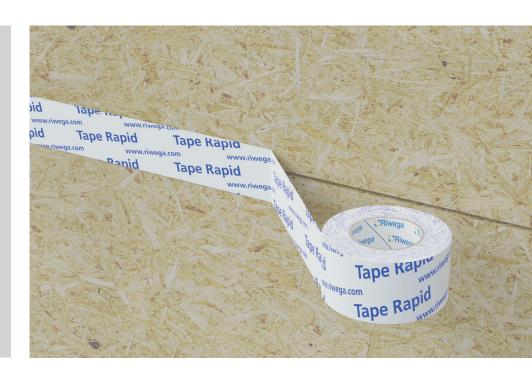

# **Tape Rapid**

# The quickest ever

- Single-sided acrylic tape
- Speed up installation because of the absence of the liner
- Next-generation acrylic glue, high adhesion, solvent-free
- Dual use, internal and exterior, thanks to the waterproof surface
- Minimizes waste on the building site