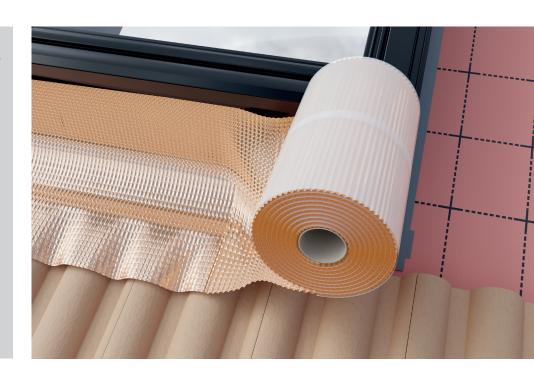

#### The perfect connection in copper

- Mouldable three-dimensional pleated strip
- Completely adhesive bottom side
- Perfect for sealing every step and interruption on the pitched roof
- Watertight and resistant to UV rays