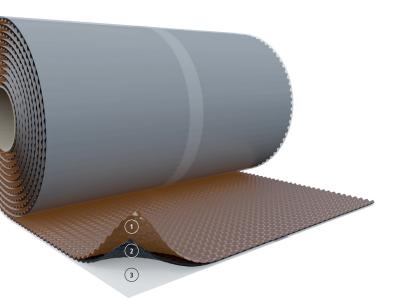

## **ROLL Flex TOP - Cu**

#### **QUICK OVERVIEW: STRENGTHS**

#### The perfect connection in copper

- Mouldable three-dimensional pleated strip
- Completely adhesive bottom side
- Perfect for sealing every step and interruption on the pitched roof
- Watertight and resistant to UV rays





#### Composition:

- (1) Copper
- (2) Butylic glue
- Silicon liner

### Features:













# **Technical data sheet**

| Material               | copper / butyl                             |
|------------------------|--------------------------------------------|
| Copper stripe          | 0,10 mm                                    |
| Butylic glue thickness | 1,5 mm                                     |
| Roll legth             | 5,00 m                                     |
| UV rays stability      | stable*                                    |
| Ageing resistance      | resistant                                  |
| Temperature resistance | -30°C /+90°C                               |
| Processing temperature | +5°C /+40°C                                |
| Alu development        |