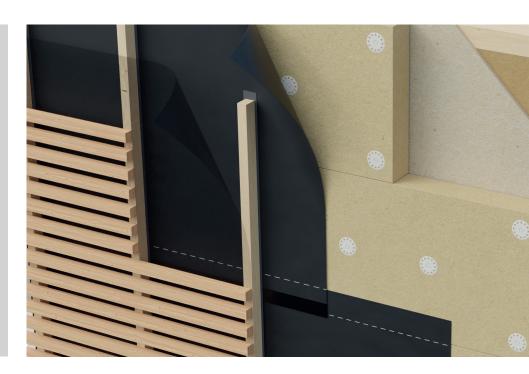

## Keeps animals from entering into the facade

- Screen-roll for the protection of the ventilation chamber
- Barrier against birds, rodents and insects for ventilated facades with open joints
- Black, invisible between the facade joints
- UV-stable
- Easy to cut to the desired