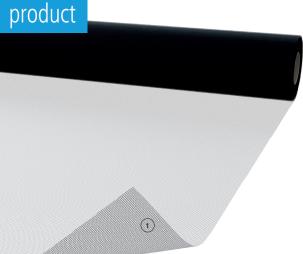

## Keeps animals from entering into the facade

- Screen-roll for the protection of the ventilation chamber
- Barrier against birds, rodents and insects for ventilated facades with open joints
- Black, invisible between the facade joints
- UV-stable
- Easy to cut to the desired

## Composition:

1 Fiberglass / PVC

| Codes and measures |           |            |          |  |  |  |
|--------------------|-----------|------------|----------|--|--|--|
| Code               | Width (m) | Length (m) | Box (m²) |  |  |  |
| 01086160           | 1,6       | 25         | 40       |  |  |  |