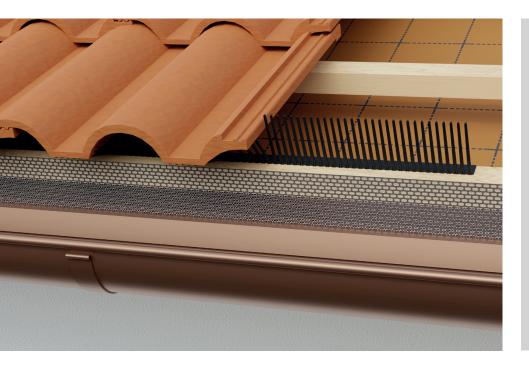

## The air passage is welcome under the roof covering, while birds are not

- Eaves ventilation combs to protect the ventilation entrance
- Suitable for all types of curved tiles and roof tiles
- Available in different heights and measures
- To guarantee proper opening for correct roof ventilation