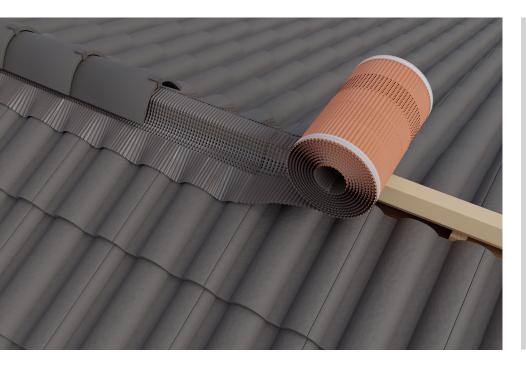

## **Resistance is its main** strength

- Under-ridge roll •
- Completely made of metal • (aluminium or copper)
- Resistant to water • infiltrations and UV rays
- Completely water-resistant, also in case of broken tiles or if a tile is out of line
- Easily adaptable to every • type of roof covering