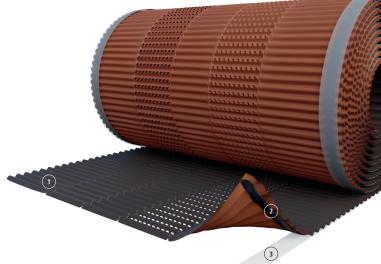

| 1,20%                                      |
| Storage                           |            | dry, protected from<br>UV rays, max. +30°C |
| Packaging                         |            | 4 pc/box                                   |
| Pallet                            |            | 30 boxes                                   |
|                                   |            |                                            |

### Codes and measures

| Colours / Measures | 320 mm   | 370 mm   | 400 mm   |
|--------------------|----------|----------|----------|
| Red-brown          | 01014321 | 01014371 | 01014391 |
| Brown              | 01014322 | 01014372 | 01014392 |
| Beige Antik        | -        | 01014376 | -        |
| Copper*            | 01016325 | 01016375 | 01016395 |



- - Silicon liner ③