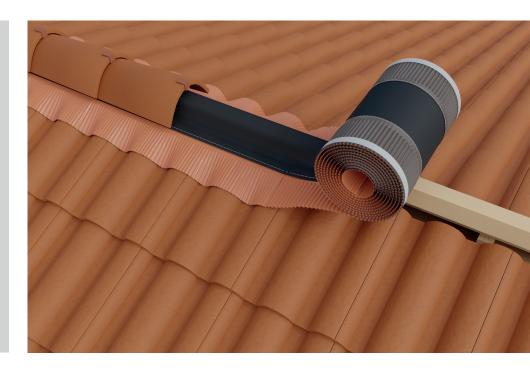

# **Basic ROLL**

# The essential one for roof ventilation

- Under-ridge roll
- Resistant to water infiltrations and UV rays
- Easily adaptable to every type of roof covering
- Blocks access to birds and rodents under the roof tiles