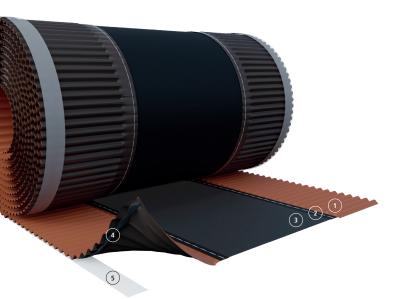

#### Composition:

- (1) Aluminium
- 2 Seam
- 3 Multilayer PP fabric
- (4) Extruded butylic glue
- 5 Silicon liner