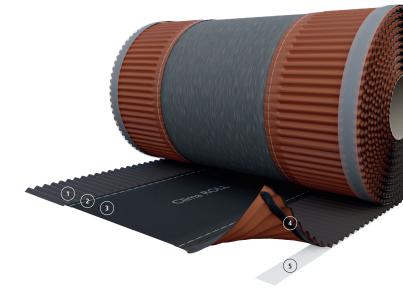

#### Composition:

- Aluminium with prefolded edge (1)
  - Seam (2)
  - Multilayer fabric 3
  - Extruded butylic glue (4)
    - Silicon liner (5)