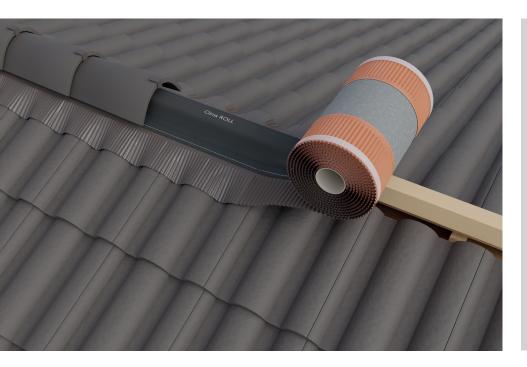

## **Double central protection**

Under-ridge roll

•

- Suitable for areas subject to very strong winds
- Resistant to water infiltrations and UV rays
- Easily adaptable to every type of roof covering
- Pre-folded Alu-edge to increase the mechanical resistance